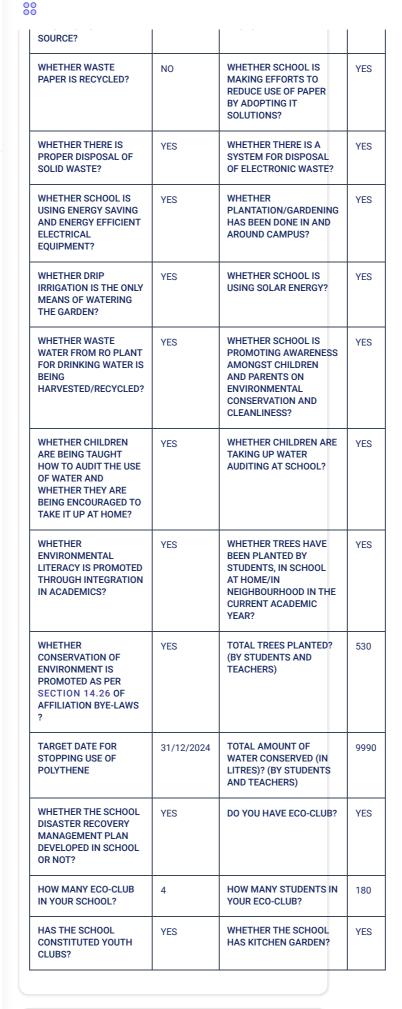

# CONTRIBUTION TOWARDS ENVIRONMENT PROTECTION

| WHETHER RAIN WATER<br>HARVESTING HAS BEEN<br>DONE IN THE CAMPUS? | YES | WHETHER ROOF WATER<br>HARVESTING IS BEING<br>UNDERTAKEN BY THE<br>SCHOOL?                  | YES |
|------------------------------------------------------------------|-----|--------------------------------------------------------------------------------------------|-----|
| WHETHER HARVESTED<br>WATER IS RECYCLED<br>FOR GARDENING, ETC?    | YES | WHETHER SCHOOL ENSURES MAINTENANCE OF ALL WATER FAUCETS/PIPES ETC TO PREVENT ANY LEAKAGES? | YES |